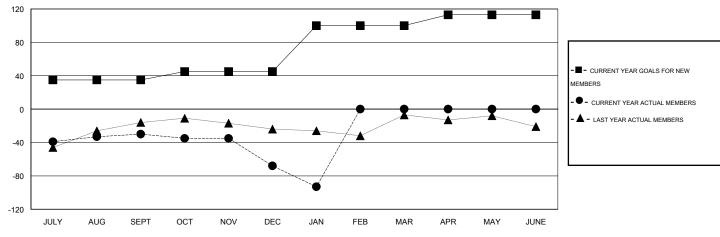

## GOALS AND ACTUAL MEMBERS CUMULATIVE

| DROPPED CLUBS: 0  DROPPED MEMBERS |                | 20 CLUBS OF 46 ADDED 1 OR MORE NEW MEMBERS | GENDER DISTRIBU<br>MALE<br>FEMALE     | TION<br>774 (70.24%)<br>328 (29.76%) |            |
|-----------------------------------|----------------|--------------------------------------------|---------------------------------------|--------------------------------------|------------|
| DECEASED CLUB CANCELLED OTHER     | 13<br>0<br>133 | CLICK HERE FOR HEALTH ASSESSMENT DATA      | FAMILY UNIT MEMBERS HEAD OF HOUSEHOLD |                                      | 257<br>126 |
| TOTAL                             | 146            |                                            | NON-HEAD OF HOUSEHOLI                 | 131                                  |            |